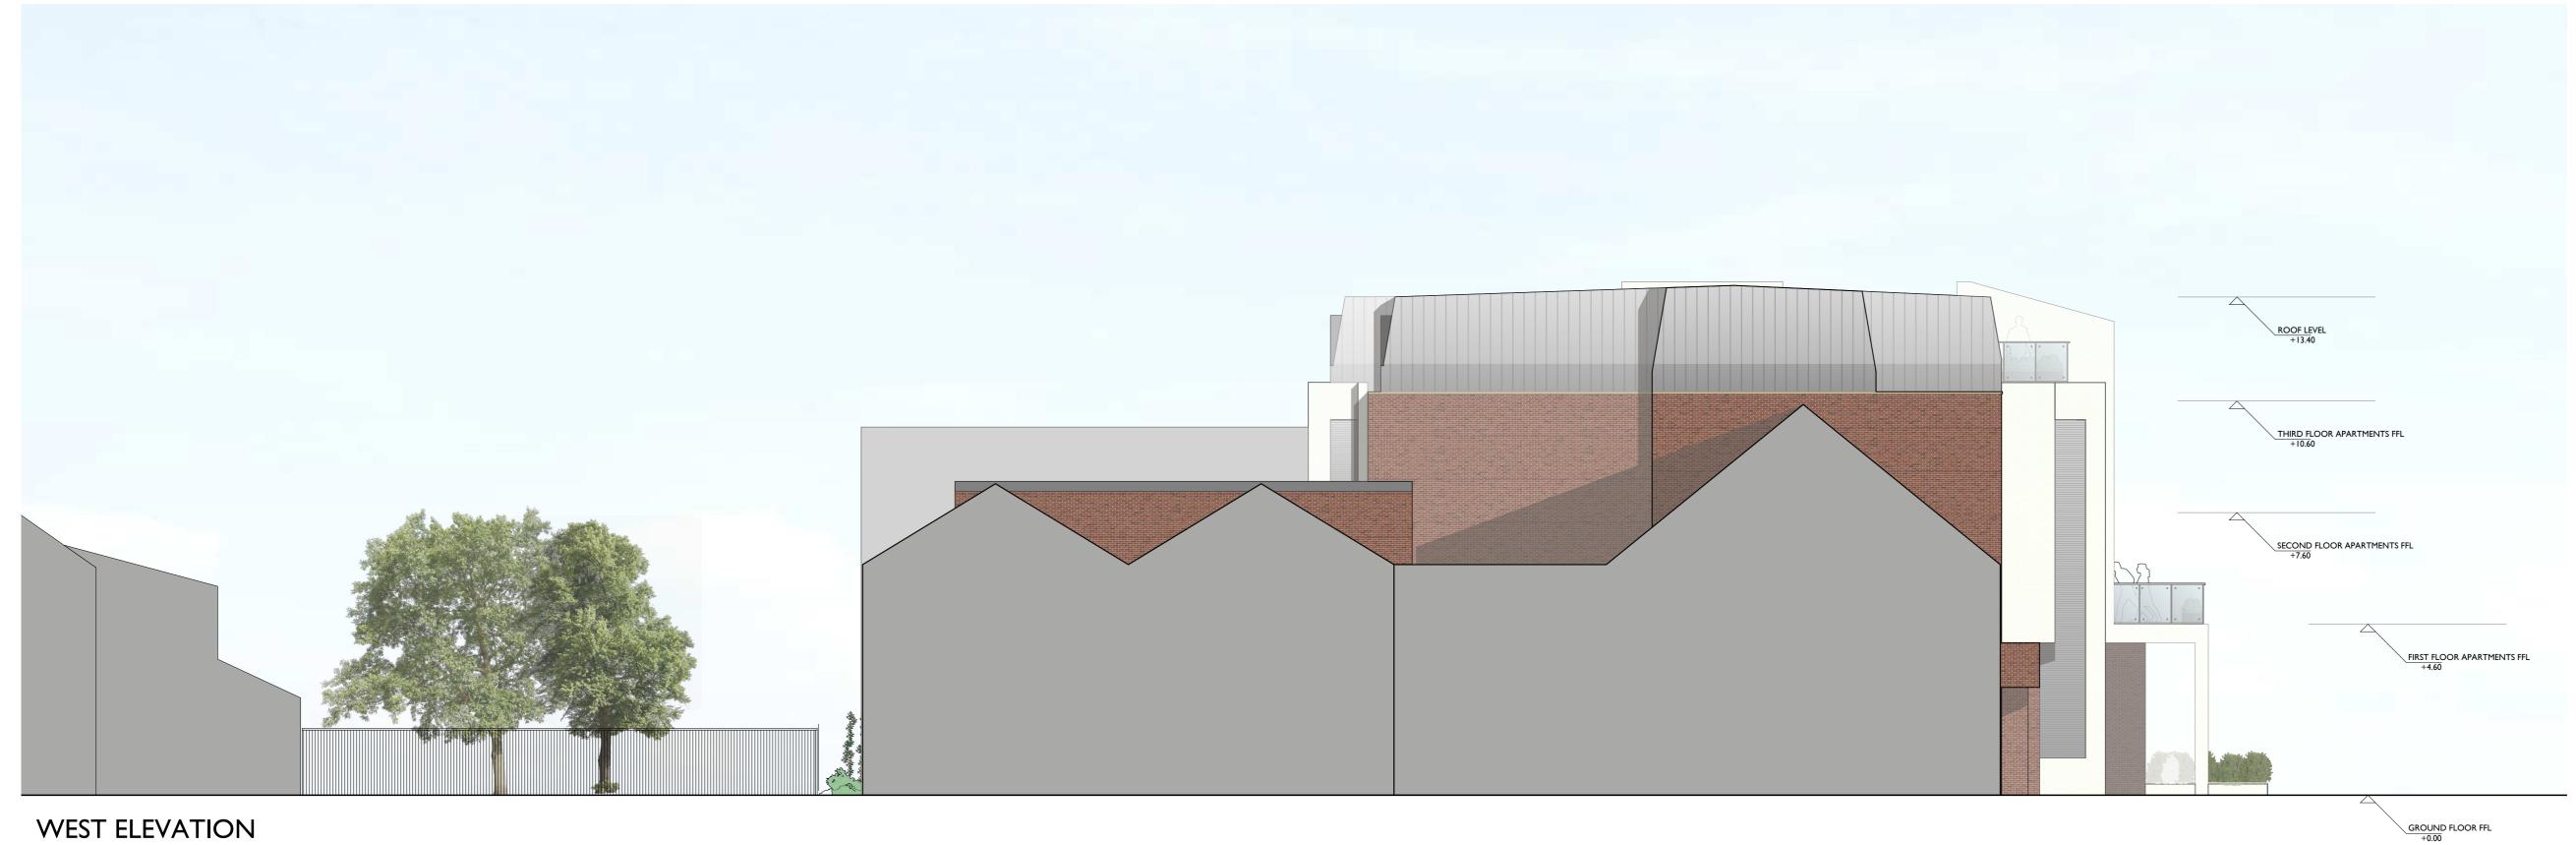

EAST ELEVATION

WEST ELEVATION

PROPOSED MIXED USE DEVELOPMENT WESTCLIFF-ON-SEA

EAST AND WEST **ELEVATION** 

| Scale<br>I:100 @AI         | Date<br>JAN 2017 |  |  |
|----------------------------|------------------|--|--|
| Drawn<br>BV                | Checked<br>RC    |  |  |
| Drawing Number 6766/P307.3 | Revision         |  |  |