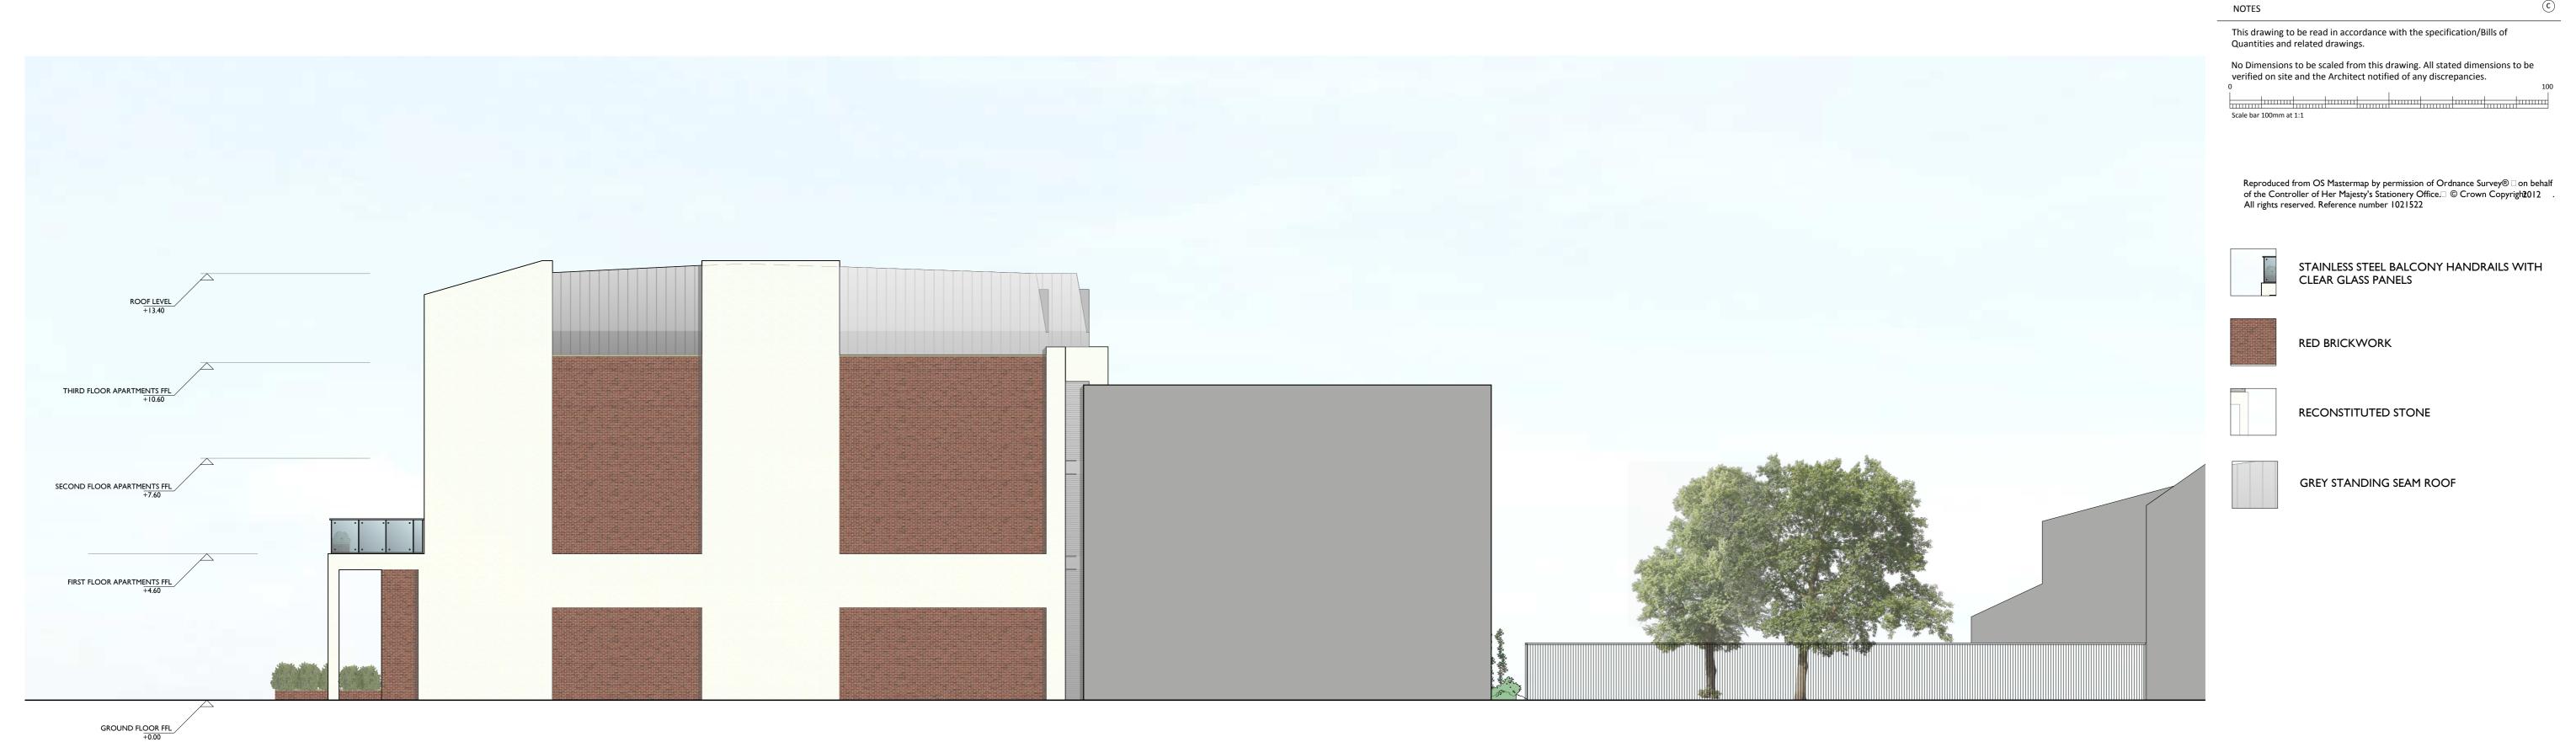

EAST ELEVATION

WEST ELEVATION

PROPOSED MIXED USE DEVELOPMENT WESTCLIFF-ON-SEA

EAST AND WEST **ELEVATION** 

| Scale<br>I:100 @AI         | Date<br>JAN 2017 |  |  |
|----------------------------|------------------|--|--|
| Drawn<br>BV                | Checked<br>RC    |  |  |
| Drawing Number 6766/P307.3 | Revision         |  |  |